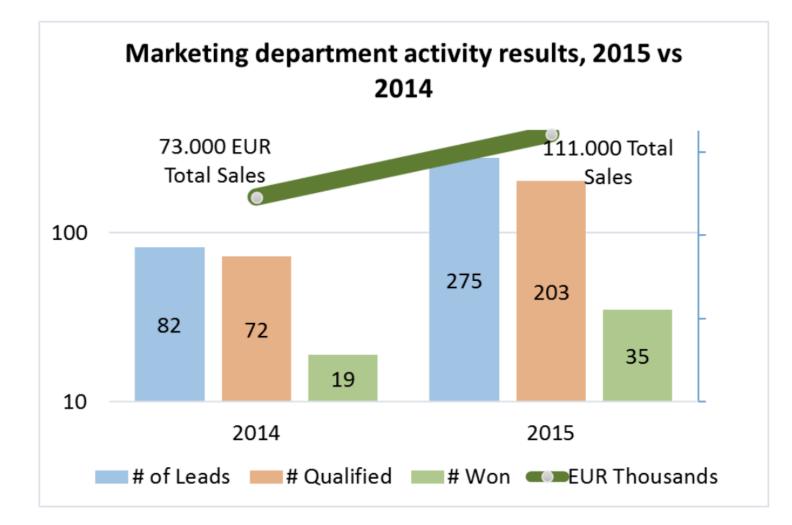

## FINANCIAL HIGHLIGHTS

|                               | 2014                 | 2015                      | YoY evolution |
|-------------------------------|----------------------|---------------------------|---------------|
| Total Revenues                | 8,37                 | 11,27                     | +35%          |
| IT Integration                | 5,68                 | 6,95                      | +22%          |
| IT Training                   | 2,69                 | 3,69                      | +37%          |
| Financial (from BVB listing)  | 0                    | 630                       |               |
| Total Expenses                | 8,1                  | 10,1                      | +25%          |
| Net Profit                    | 212                  | 1,03                      | +386%         |
| Income tax                    | 56                   | 187                       |               |
| Interest Expenses             | 119                  | 173                       |               |
| Depreciation and Amortization | 169                  | 153                       |               |
| EBIT                          | 387                  | 757                       | +96%          |
| EBITDA                        | 556                  | 910                       | +64%          |
| EPS                           | 0.047                | 0.229                     | +221%         |
| PER                           | 37.2<br>(at listing) | 6.7<br>(at february 19th) |               |

## **FINANCIAL HIGHLIGHTS**

- Main drivers of revenue growth :
  - Data center revenues: +160% versus 2014
  - Wireless / Mobility revenues: +107% versus 2014
  - Implementation / migration services: +65% versus 2014
  - *Recurring technical support services:* +48% versus 2014
  - Amazon web services training: up 7 times versus 2014
  - ITIL training: +99% versus 2014 and much more profitable since we have obtained our own license
  - *Microsoft training:* +104% versus 2014
  - The addition of Citrix training: RON 130.000