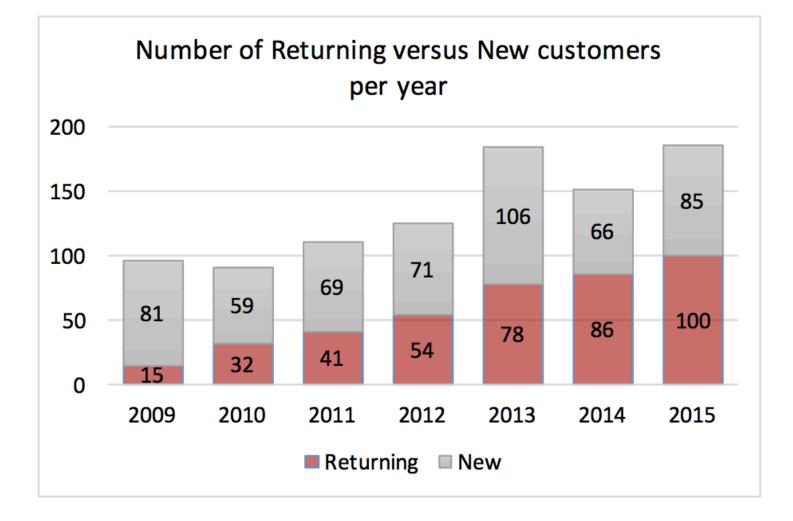

#### Expansion of the team (number of people) and of certifications

www.bittnet.ro

New ARPU: EUR 13.500, Returning ARPU: EUR 15.000

www.bittnet.ro