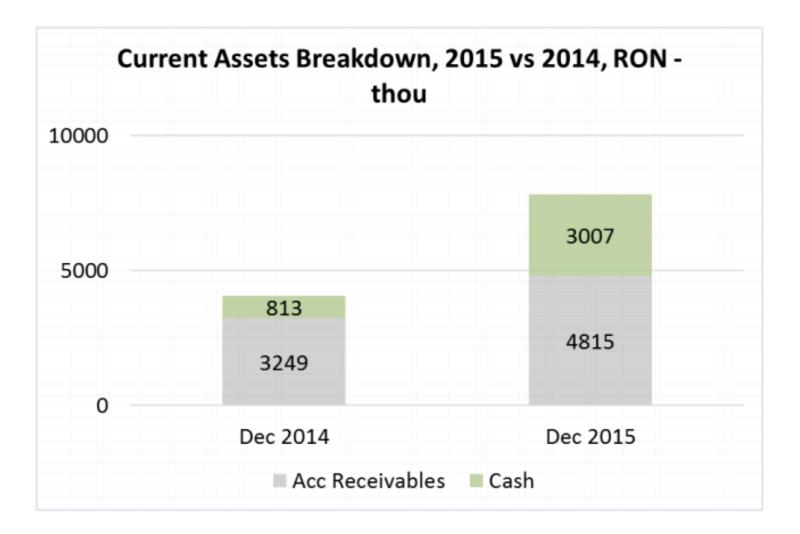

## FINANCIAL HIGHLIGHTS

|                               | 2014                 | 2015                      | YoY evolution |
|-------------------------------|----------------------|---------------------------|---------------|
| Total Revenues                | 8,37                 | 11,27                     | +35%          |
| IT Integration                | 5,68                 | 6,95                      | +22%          |
| IT Training                   | 2,69                 | 3,69                      | +37%          |
| Financial (from BVB listing)  | 0                    | 630                       |               |
| Total Expenses                | 8,1                  | 10,1                      | +25%          |
| Net Profit                    | 212                  | 1,03                      | +386%         |
| Income tax                    | 56                   | 187                       |               |
| Interest Expenses             | 119                  | 173                       |               |
| Depreciation and Amortization | 169                  | 153                       |               |
| EBIT                          | 387                  | 757                       | +96%          |
| EBITDA                        | 556                  | 910                       | +64%          |
| EPS                           | 0.047                | 0.229                     | +221%         |
| PER                           | 37.2<br>(at listing) | 6.7<br>(at february 19th) |               |