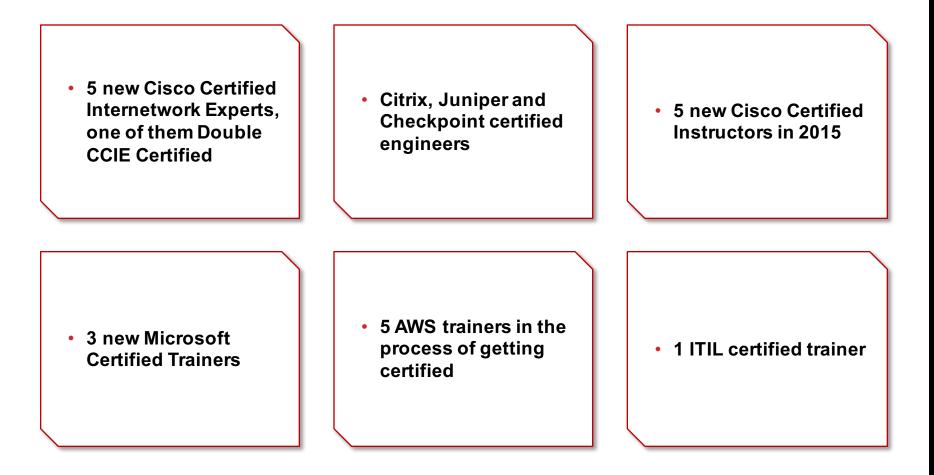

#### **BUSINESS DEVELOPMENT PLAN (a) LISTING**

3.

Continuous development and creation of strategic partnerships

- Broadened the portfolio added new vendors (Citrix, Veeam)
- Expanded competencies within current partnerships:
  - 4 new CCIE resources
  - 1 Cisco BVP resource
  - 5 new CCSI trainers
  - 1 new Citrix instructors
  - 1 ITIL instructor
  - 1 Java instructor
  - 3 new Microsoft certified instructors
- Expanded geographical reach 1 new AM dedicated to Western market

#### Expansion of the team (number of people) and of certifications

www.bittnet.ro

New ARPU: EUR 13.500, Returning ARPU: EUR 15.000

www.bittnet.ro