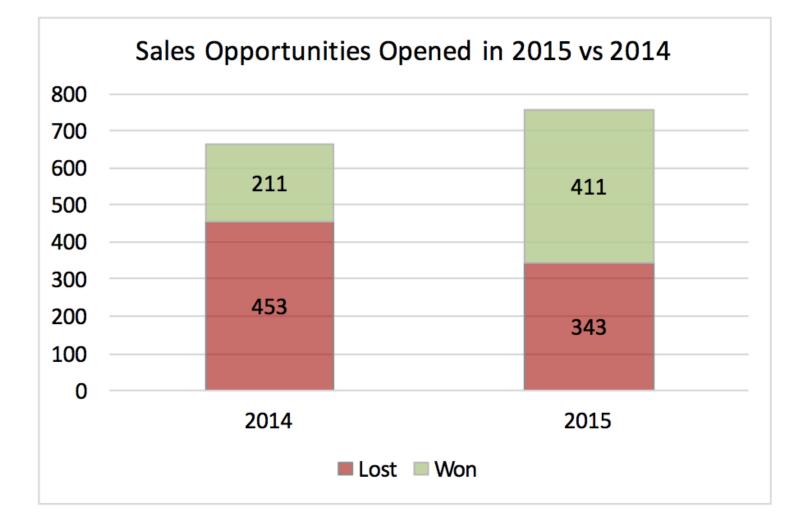

#### Strengthening position of IT Training market leader

- Added ITIL, Dell SonicWall and Citrix training authorizations
- Trained a number of 1141 students in 5 countries
- Only One-Stop-Shop training partner in Romania