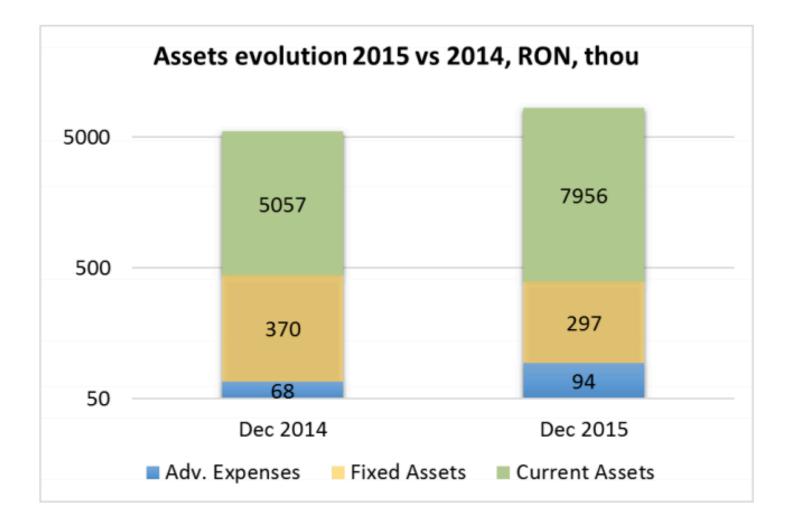

## FINANCIAL HIGHLIGHTS

|                               | 2014                 | 2015                      | YoY evolution |
|-------------------------------|----------------------|---------------------------|---------------|
| Total Revenues                | 8,37                 | 11,27                     | +35%          |
| IT Integration                | 5,68                 | 6,95                      | +22%          |
| IT Training                   | 2,69                 | 3,69                      | +37%          |
| Financial (from BVB listing)  | 0                    | 630                       |               |
| Total Expenses                | 8,1                  | 10,1                      | +25%          |
| Net Profit                    | 212                  | 1,03                      | +386%         |
| Income tax                    | 56                   | 187                       |               |
| Interest Expenses             | 119                  | 173                       |               |
| Depreciation and Amortization | 169                  | 153                       |               |
| EBIT                          | 387                  | 757                       | +96%          |
| EBITDA                        | 556                  | 910                       | +64%          |
| EPS                           | 0.047                | 0.229                     | +221%         |
| PER                           | 37.2<br>(at listing) | 6.7<br>(at february 19th) |               |