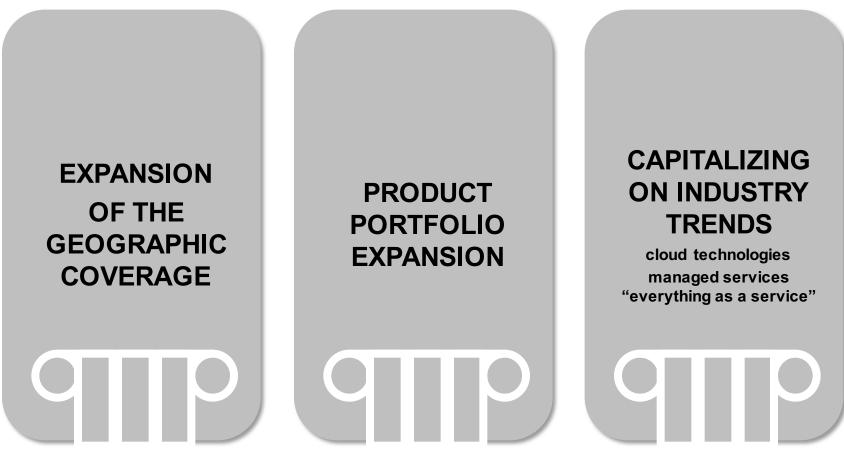

## **2016 OUTLOOK**

We intend to pursue the same aggressive growth strategy in 2016 based on the same three pillars of growth:

www.bittnet.ro

#### 2.

Capitalizing on the wide industry trends, including BYOD (Bring Your Own Device), cloud services, IT security, nearshoring to Romania

- Focused on datacenter, virtualization and cloud revenues up 160% vs 2014
- Cloud training revenues up 7x vs 2014
- *Mobility revenues up 104% vs 2014*
- Closed multi-year contracts with shared support services companies located in Romania
- Increased revenues from support services

#### **BUSINESS DEVELOPMENT PLAN (a) LISTING**

3.

Continuous development and creation of strategic partnerships

- Broadened the portfolio added new vendors (Citrix, Veeam)
- Expanded competencies within current partnerships:
  - 4 new CCIE resources
  - 1 Cisco BVP resource
  - 5 new CCSI trainers
  - 1 new Citrix instructors
  - 1 ITIL instructor
  - 1 Java instructor
  - 3 new Microsoft certified instructors
- Expanded geographical reach 1 new AM dedicated to Western market