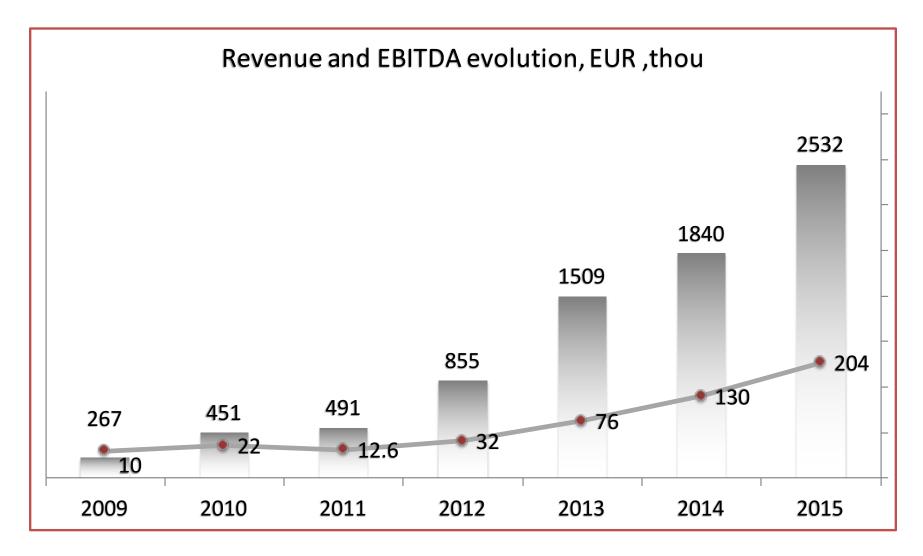

## FINANCIAL HIGHLIGHTS

|                               | 2014                 | 2015                      | YoY evolution |
|-------------------------------|----------------------|---------------------------|---------------|
| Total Revenues                | 8,37                 | 11,27                     | +35%          |
| IT Integration                | 5,68                 | 6,95                      | +22%          |
| IT Training                   | 2,69                 | 3,69                      | +37%          |
| Financial (from BVB listing)  | 0                    | 630                       |               |
| Total Expenses                | 8,1                  | 10,1                      | +25%          |
| Net Profit                    | 212                  | 1,03                      | +386%         |
| Income tax                    | 56                   | 187                       |               |
| Interest Expenses             | 119                  | 173                       |               |
| Depreciation and Amortization | 169                  | 153                       |               |
| EBIT                          | 387                  | 757                       | +96%          |
| EBITDA                        | 556                  | 910                       | +64%          |
| EPS                           | 0.047                | 0.229                     | +221%         |
| PER                           | 37.2<br>(at listing) | 6.7<br>(at february 19th) |               |

## **FINANCIAL HIGHLIGHTS**

- Main drivers of revenue growth :
  - Data center revenues: +160% versus 2014
  - Wireless / Mobility revenues: +107% versus 2014
  - Implementation / migration services: +65% versus 2014
  - *Recurring technical support services:* +48% versus 2014
  - Amazon web services training: up 7 times versus 2014
  - ITIL training: +99% versus 2014 and much more profitable since we have obtained our own license
  - *Microsoft training:* +104% versus 2014
  - The addition of Citrix training: RON 130.000