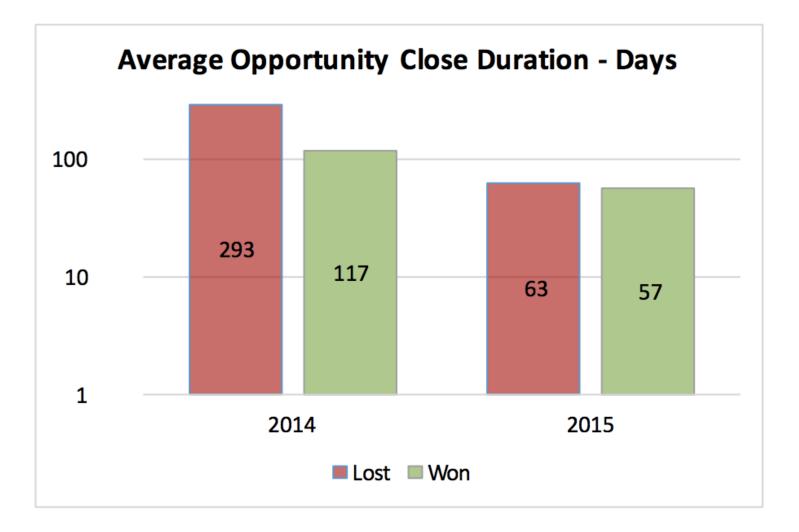

ontinuous development and creation of strategic partnerships

- Broadened the portfolio added new vendors (Citrix, Veeam)
- Expanded competencies within current partnerships:
  - 4 new CCIE resources
  - 1 Cisco BVP resource
  - 5 new CCSI trainers
  - 1 new Citrix instructors
  - 1 ITIL instructor
  - 1 Java instructor
  - 3 new Microsoft certified instructors
- Expanded geographical reach 1 new AM dedicated to Western market

## **SALES ACTIVITY**



- Full release of new CRM integrated with new ERP
  - *"Wizard" like process to close opportunities*
  - Maximum 8 seconds for producing standardized sales quotes
  - Automated reporting to relieve pressure on the teams' time
- New sales bonus formula better alignment of interests
- Sales support functions : 4 sales support positions









## **TECHNICAL TEAM**



#### Expansion of the team (number of people) and of certifications









www.bittnet.ro







New ARPU: EUR 13.500, Returning ARPU: EUR 15.000

www.bittnet.ro

## **MARKETING TEAM**



- 5th Edition of ITTF in Bucharest
  - 160 participants, 3 days, 6 partners: Citrix, Oracle, Dell, Veeam, Colors in Project, UTI Academy
- June 2015: Cluj ITTF
  - 6 workshops on Citrix, Cisco, Oracle and AWS
- Organized 2 AWSome days events
  - Bucharest and Cluj, 480 participants





## FINANCIAL HIGHLIGHTS



|                               | 2014                 | 2015                      | YoY evolution |
|-------------------------------|----------------------|---------------------------|---------------|
| Total Revenues                | 8,37                 | 11,27