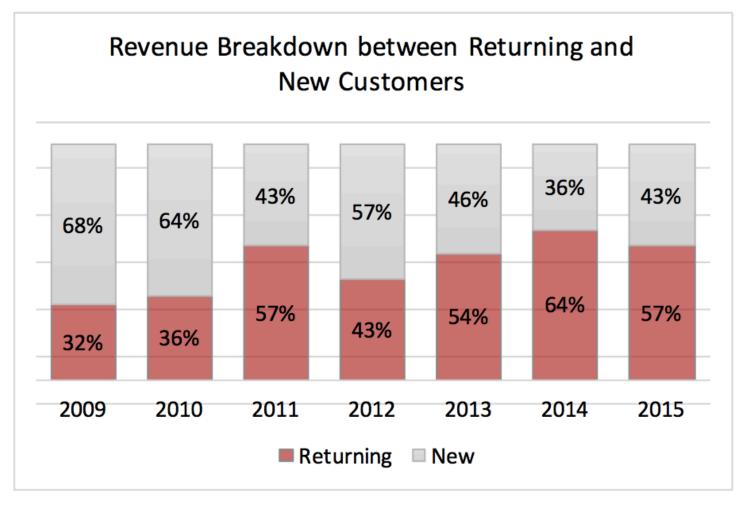

#### Strengthening position of IT Training market leader

- Added ITIL, Dell SonicWall and Citrix training authorizations
- Trained a number of 1141 students in 5 countries
- Only One-Stop-Shop training partner in Romania

Number of students by class type